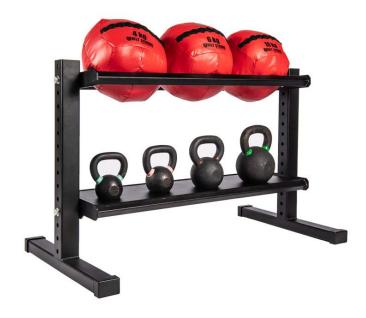

## CORE 2 Tier 1.1M Storage Rack

### **Description**

Our Core range live up to their name, by being at the Core of what every gym needs.

In any strength and conditioning gym, space is always a factor due to the vast range of equipment to choose from. Our Core 2 Tier Modular Storage Rack is the perfect solution for this issue. The Core 2 Tier Modular Storage Rack is, as the name suggests, completely modular. Choose from Kettlebell shelf, Wall Ball Shelf or DB shelf or a combination of two. The Core 2 Tier Modular Storage Rack is also available in 2 sizes, 1.1m and 1.8. This type of adjustability makes the Core 2 Tier Modular Storage Rack best in class when it comes to adjustability and personalization.

Built Strong as only Bench Fitness can, the Core 2 Tier Modular Storage rack will take whatever you can throw at it for years to come.

Store hex or round DBs

Easy to assemble design with locking tab

Rubber feet to protect flooring

#### **Features**

- Wall ball, Kettle Bell or DB shelf
- Matt Black Powder Coat
- Hardware and tools included