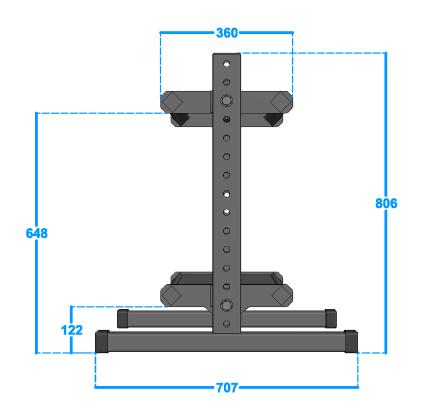

### **Specifications**

| Material: | 75 x 75 Tube Uprights. 3/5/6mm steel |
|-----------|--------------------------------------|
| Length:   | 1250mm                               |
| Height:   | 800mm                                |
| Width:    | 700mm                                |
| Weight:   | Depending on configuration           |

### **Dimensions**

@BENCHFITNESS