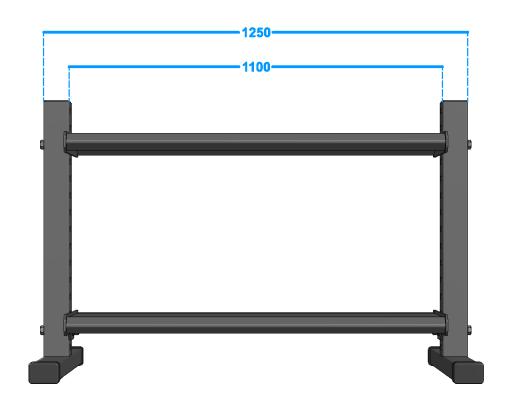

### **Specifications**

| Material: | 75 x 75 Tube Uprights. 3/5/6mm steel |
|-----------|--------------------------------------|
| Length:   | 1250mm                               |
| Height:   | 800mm                                |
| Width:    | 700mm                                |
| Weight:   | Depending on configuration           |

### **Dimensions**

@BENCHFITNESS