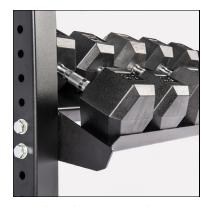

Built Strong as only Bench Fitness can, the Core 2 Tier Modular Storage rack will take whatever you can throw at it for years to come.

Store hex or round DBs

Easy to assemble design with locking tab

Rubber feet to protect flooring

#### **Features**

- Wall ball, Kettle Bell or DB shelf
- Matt Black Powder Coat
- Hardware and tools included